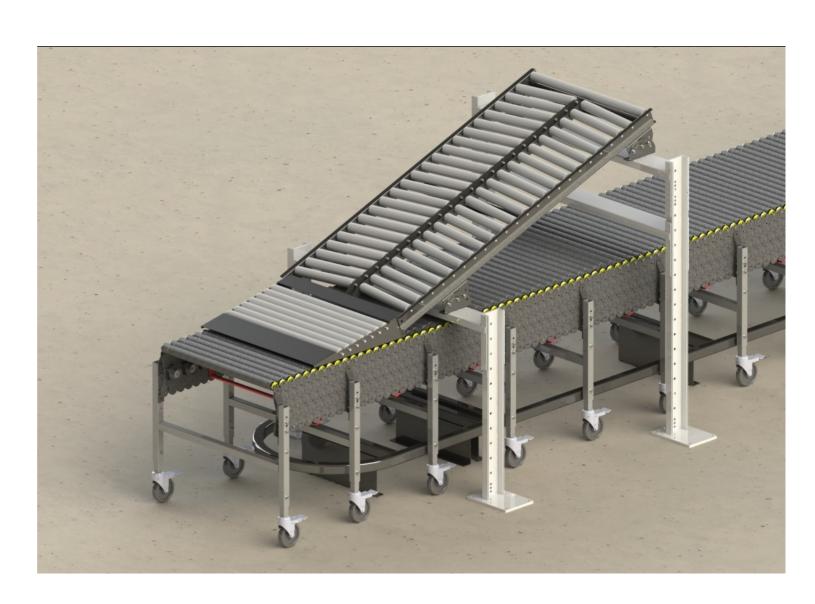

### **CENTERING CONVEYOR WITH RAMP**

- 30IN OR 24IN WIDE
- POSITIONED AT THE THE END OF A CONVEYING DECLINE TO CENTER PRODUCT ONTO THE FLEXIBLE CONVEYOR
- 6FT HERRING BONE WITH 2FT RAMP
- INCLUDES DECLINE ATTACHMENT BRACKETS
- INCLUDES SENSOR AND BRACKETS FOR GRAVITY LINE FULL SIGNALS
- HD SUPPORT REST

## CENTERING CONVEYOR WITH RAMP